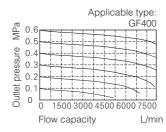

|  |
|     |                           |                                  | 5µm           | Makrolom fiber               |  |  |  |
| 5   | Umbrella baffle           | High visvosity POM               |               |                              |  |  |  |
| 6   | Drain bowl                | Aluminum alloy(GF600)\PC(Others) |               |                              |  |  |  |
| 7   | Liquid meter cover        | SPCC                             |               |                              |  |  |  |
| 8   | Liquid meter seal         | VITON                            |               |                              |  |  |  |
| 9   | Liquid meter inside cover | PC                               |               |                              |  |  |  |



#### **Pressure chart**









## **Dimensions**

# GF200









# GF600





| Model\Item | А  | В    | ВА | С   | CA    | K   | KA | КВ | KC   | Р     | PA    | Q    |
|------------|----|------|----|-----|-------|-----|----|----|------|-------|-------|------|
| GF300-08   | 60 | 67.5 | 41 | 182 | 164   | 6.5 | 40 | 8  | 27   | PT1/4 | 143   | G1/8 |
| GF300-10   | 60 | 67.5 | 41 | 182 | 164   | 6.5 | 40 | 8  | 27   | PT3/8 | 143   | G1/8 |
| GF300-15   | 60 | 67.5 | 41 | 182 | 164   | 6.5 | 40 | 8  | 27   | PT1/2 | 143   | G1/8 |
| GF400-10   | 80 | 85.5 | 50 | 208 | 191.5 | 8.5 | 55 | 11 | 33.5 | PT3/8 | 166.5 | G1/4 |
| GF400-15   | 80 | 85.8 | 50 | 208 | 191.5 | 8.5 | 55 | 11 | 33.5 | PT1/2 | 166.5 | G1/4 |

## Selection of drain mode

GF series drain mode is the same as the GFR series.