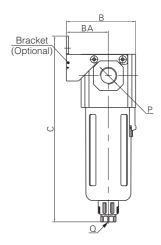

# GF600

| Model\Item | А  | В    | ВА | С   | CA    | K   | KA | КВ | KC   | Р     | PA    | Q    |
|------------|----|------|----|-----|-------|-----|----|----|------|-------|-------|------|
| GF300-08   | 60 | 67.5 | 41 | 182 | 164   | 6.5 | 40 | 8  | 27   | PT1/4 | 143   | G1/8 |
| GF300-10   | 60 | 67.5 | 41 | 182 | 164   | 6.5 | 40 | 8  | 27   | PT3/8 | 143   | G1/8 |
| GF300-15   | 60 | 67.5 | 41 | 182 | 164   | 6.5 | 40 | 8  | 27   | PT1/2 | 143   | G1/8 |
| GF400-10   | 80 | 85.5 | 50 | 208 | 191.5 | 8.5 | 55 | 11 | 33.5 | PT3/8 | 166.5 | G1/4 |
| GF400-15   | 80 | 85.8 | 50 | 208 | 191.5 | 8.5 | 55 | 11 | 33.5 | PT1/2 | 166.5 | G1/4 |