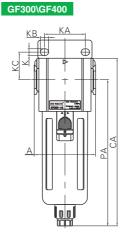

# GF600

| Model\Item | А  | В    | ВА | С   | CA    | K   | KA | КВ | KC   | Р     | PA    | Q    |
|------------|----|------|----|-----|-------|-----|----|----|------|-------|-------|------|
| GF300-08   | 60 | 67.5 | 41 | 182 | 164   | 6.5 | 40 | 8  | 27   | PT1/4 | 143   | G1/8 |
| GF300-10   | 60 | 67.5 | 41 | 182 | 164   | 6.5 | 40 | 8  | 27   | PT3/8 | 143   | G1/8 |
| GF300-15   | 60 | 67.5 | 41 | 182 | 164   | 6.5 | 40 | 8  | 27   | PT1/2 | 143   | G1/8 |
| GF400-10   | 80 | 85.5 | 50 | 208 | 191.5 | 8.5 | 55 | 11 | 33.5 | PT3/8 | 166.5 | G1/4 |
| GF400-15   | 80 | 85.8 | 50 | 208 | 191.5 | 8.5 | 55 | 11 | 33.5 | PT1/2 | 166.5 | G1/4 |