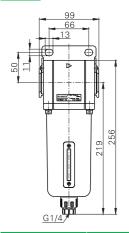

# GF600

| Model\Item | А  | В    | ВА | С   | CA    | K   | KA | КВ | KC   | Р     | PA    | Q    |
|------------|----|------|----|-----|-------|-----|----|----|------|-------|-------|------|
| GF300-08   | 60 | 67.5 | 41 | 182 | 164   | 6.5 | 40 | 8  | 27   | PT1/4 | 143   | G1/8 |
| GF300-10   | 60 | 67.5 | 41 | 182 | 164   | 6.5 | 40 | 8  | 27   | PT3/8 | 143   | G1/8 |
| GF300-15   | 60 | 67.5 | 41 | 182 | 164   | 6.5 | 40 | 8  | 27   | PT1/2 | 143   | G1/8 |
| GF400-10   | 80 | 85.5 | 50 | 208 | 191.5 | 8.5 | 55 | 11 | 33.5 | PT3/8 | 166.5 | G1/4 |
| GF400-15   | 80 | 85.8 | 50 | 208 | 191.5 | 8.5 | 55 | 11 | 33.5 | PT1/2 | 166.5 | G1/4 |