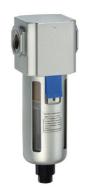

#### **Product feature**

- 1. Unique diversion structure spins the air flowing through to effectively separate the liquid from the air and reliably filter the solid grain.
- 2. It has low pressure loss, high efficiency in separating water and large drain bowl capacity.
- 3. Filtering grade includes 5m and 40m(Optional).
- 4. Three drain types are available: manual drain, semi-auto drain and automatic drain.
- 5. The bracket can be selected for installation.