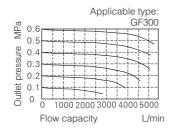

|  |  |
|     |                           |                                  | 5µm           | Makrolom fiber               |  |  |  |
| 5   | Umbrella baffle           | High visvosity POM               |               |                              |  |  |  |
| 6   | Drain bowl                | Aluminum alloy(GF600)\PC(Others) |               |                              |  |  |  |
| 7   | Liquid meter cover        | SPCC                             |               |                              |  |  |  |
| 8   | Liquid meter seal         | VITON                            |               |                              |  |  |  |
| 9   | Liquid meter inside cover | PC                               |               |                              |  |  |  |



#### **Pressure chart**









## **Dimensions**

# GF200









# GF600





| Model\Item | А  | В    | ВА | С   | CA    | K   | KA | КВ | KC   | Р     | PA    | Q    |
|------------|----|------|----|-----|-------|-----|----|----|------|-------|-------|------|
| GF300-08   | 60 | 67.5 | 41 | 182 | 164   | 6.5 | 40 | 8  | 27   | PT1/4 | 143   | G1/8 |
| GF300-10   | 60 | 67.5 | 41 | 182 | 164   | 6.5 | 40 | 8  | 27   | PT3/8 | 143   | G1/8 |
| GF300-15   | 60 | 67.5 | 41 | 182 | 164   | 6.5 | 40 | 8  | 27   | PT1/2 | 143   | G1/8 |
| GF400-10   | 80 | 85.5 | 50 | 208 | 191.5 | 8.5 | 55 | 11 | 33.5 | PT3/8 | 166.5 | G1/4 |
| GF400-15   | 80 | 85.8 | 50 | 208 | 191.5 | 8.5 | 55 | 11 | 33.5 | PT1/2 | 166.5 | G1/4 |

## Selection of drain mode

GF series drain mode is the same as the GFR series.