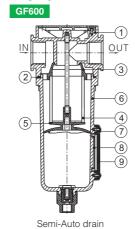

## Inner structure and material of major prats

| No. | Item                      | Material                         |               |                              |  |  |  |
|-----|---------------------------|----------------------------------|---------------|------------------------------|--|--|--|
| 1   | Body                      | Aluminun                         | n alloy       |                              |  |  |  |
| 2   | O-ring                    | NBR                              |               |                              |  |  |  |
| 3   | Air guide                 | High viscosity POM               |               |                              |  |  |  |
|     |                           | GFR600                           |               | Agglomerated by bronze grain |  |  |  |
| 4   | Filter core               | Otherss                          | 40 <b>µ</b> m | Agglomerated by bronze grain |  |  |  |
|     |                           |                                  | 5µm           | Makrolom fiber               |  |  |  |
| 5   | Umbrella baffle           | High visvosity POM               |               |                              |  |  |  |
| 6   | Drain bowl                | Aluminum alloy(GF600)\PC(Others) |               |                              |  |  |  |
| 7   | Liquid meter cover        | SPCC                             |               |                              |  |  |  |
| 8   | Liquid meter seal         | VITON                            |               |                              |  |  |  |
| 9   | Liquid meter inside cover | PC                               |               |                              |  |  |  |

# GF600

| Model\Item | А  | В    | ВА | С   | CA    | K   | KA | КВ | KC   | Р     | PA    | Q    |
|------------|----|------|----|-----|-------|-----|----|----|------|-------|-------|------|
| GF300-08   | 60 | 67.5 | 41 | 182 | 164   | 6.5 | 40 | 8  | 27   | PT1/4 | 143   | G1/8 |
| GF300-10   | 60 | 67.5 | 41 | 182 | 164   | 6.5 | 40 | 8  | 27   | PT3/8 | 143   | G1/8 |
| GF300-15   | 60 | 67.5 | 41 | 182 | 164   | 6.5 | 40 | 8  | 27   | PT1/2 | 143   | G1/8 |
| GF400-10   | 80 | 85.5 | 50 | 208 | 191.5 | 8.5 | 55 | 11 | 33.5 | PT3/8 | 166.5 | G1/4 |
| GF400-15   | 80 | 85.8 | 50 | 208 | 191.5 | 8.5 | 55 | 11 | 33.5 | PT1/2 | 166.5 | G1/4 |