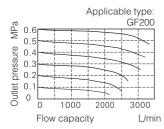

|  |  |
|     |                           |                                  | 5µm           | Makrolom fiber               |  |  |  |
| 5   | Umbrella baffle           | High visvosity POM               |               |                              |  |  |  |
| 6   | Drain bowl                | Aluminum alloy(GF600)\PC(Others) |               |                              |  |  |  |
| 7   | Liquid meter cover        | SPCC                             |               |                              |  |  |  |
| 8   | Liquid meter seal         | VITON                            |               |                              |  |  |  |
| 9   | Liquid meter inside cover | PC                               |               |                              |  |  |  |



#### **Pressure chart**









## **Dimensions**

# GF200









# GF600





| Model\Item | А  | В    | ВА | С   | CA    | K   | KA | КВ | KC   | Р     | PA    | Q    |
|------------|----|------|----|-----|-------|-----|----|----|------|-------|-------|------|
| GF300-08   | 60 | 67.5 | 41 | 182 | 164   | 6.5 | 40 | 8  | 27   | PT1/4 | 143   | G1/8 |
| GF300-10   | 60 | 67.5 | 41 | 182 | 164   | 6.5 | 40 | 8  | 27   | PT3/8 | 143   | G1/8 |
| GF300-15   | 60 | 67.5 | 41 | 182 | 164   | 6.5 | 40 | 8  | 27   | PT1/2 | 143   | G1/8 |
| GF400-10   | 80 | 85.5 | 50 | 208 | 191.5 | 8.5 | 55 | 11 | 33.5 | PT3/8 | 166.5 | G1/4 |
| GF400-15   | 80 | 85.8 | 50 | 208 | 191.5 | 8.5 | 55 | 11 | 33.5 | PT1/2 | 166.5 | G1/4 |

## Selection of drain mode

GF series drain mode is the same as the GFR series.