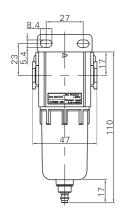

|                                  | 5µm           | Makrolom fiber               |  |  |  |
| 5   | Umbrella baffle           | High visvosity POM               |               |                              |  |  |  |
| 6   | Drain bowl                | Aluminum alloy(GF600)\PC(Others) |               |                              |  |  |  |
| 7   | Liquid meter cover        | SPCC                             |               |                              |  |  |  |
| 8   | Liquid meter seal         | VITON                            |               |                              |  |  |  |
| 9   | Liquid meter inside cover | PC                               |               |                              |  |  |  |



#### **Pressure chart**









## **Dimensions**

# GF200









# GF600





| Model\Item | А  | В    | ВА | С   | CA    | K   | KA | КВ | KC   | Р     | PA    | Q    |
|------------|----|------|----|-----|-------|-----|----|----|------|-------|-------|------|
| GF300-08   | 60 | 67.5 | 41 | 182 | 164   | 6.5 | 40 | 8  | 27   | PT1/4 | 143   | G1/8 |
| GF300-10   | 60 | 67.5 | 41 | 182 | 164   | 6.5 | 40 | 8  | 27   | PT3/8 | 143   | G1/8 |
| GF300-15   | 60 | 67.5 | 41 | 182 | 164   | 6.5 | 40 | 8  | 27   | PT1/2 | 143   | G1/8 |
| GF400-10   | 80 | 85.5 | 50 | 208 | 191.5 | 8.5 | 55 | 11 | 33.5 | PT3/8 | 166.5 | G1/4 |
| GF400-15   | 80 | 85.8 | 50 | 208 | 191.5 | 8.5 | 55 | 11 | 33.5 | PT1/2 | 166.5 | G1/4 |

## Selection of drain mode

GF series drain mode is the same as the GFR series.