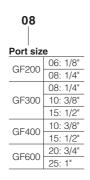

## **Ordering code**

| IVI: IVIa     | nuai drain      | GF400, GF600       |    |  |  |  |  |  |
|---------------|-----------------|--------------------|----|--|--|--|--|--|
| A: Auto       | omatic drain    | GF300, GF400, GF60 | 00 |  |  |  |  |  |
|               |                 |                    |    |  |  |  |  |  |
| Accessories — |                 |                    |    |  |  |  |  |  |
| Blank         | Bracket         |                    |    |  |  |  |  |  |
| J             | No bracket(stan |                    |    |  |  |  |  |  |
|               |                 |                    |    |  |  |  |  |  |

| '        | <b>V</b> |   | G           |        |  |  |  |  |  |
|----------|----------|---|-------------|--------|--|--|--|--|--|
| Filterin | g grade  | Т | Thread type |        |  |  |  |  |  |
| Blank    | 40µm     |   | Blank       | PT     |  |  |  |  |  |
| W        | 5µm      |   | G           | G      |  |  |  |  |  |
|          |          |   | Т           | T: NP1 |  |  |  |  |  |
|          |          |   |             |        |  |  |  |  |  |

# **Specification**

| Model                  | GF200-06                                                                               | GF200-08 | GF300-08    | GF300-10 | GF300-15 | GF400-10 | GF400-15 | GF600-20  | GF600-25 |
|------------------------|----------------------------------------------------------------------------------------|----------|-------------|----------|----------|----------|----------|-----------|----------|
| Fluid                  | Air                                                                                    |          |             |          |          |          |          |           |          |
| Port size              | PT1/8                                                                                  | PT1/4    | PT1/4 PT3/8 |          | PT1/2    | PT3/8    | PT1/2    | PT3/4 PT1 |          |
| Fitering grade         | 40µm or 5µm                                                                            |          |             |          |          |          |          |           |          |
| Pressure range         | Semi-auto and automatic drain:0.15~1.0MPa(20~145psi); Manual drain: 0~0.9MPa(0~145psi) |          |             |          |          |          |          |           |          |
| Proof pressure         | 1.5MPs(215psi)                                                                         |          |             |          |          |          |          |           |          |
| Temperature range      | -5~70℃                                                                                 |          |             |          |          |          |          |           |          |
| Capacity of drain bowl | 10                                                                                     | CC       |             | 40CC     |          | 80       | CC       | 230CC     |          |
| Weight                 | 13                                                                                     | 0g       |             | 360g     |          | 68       | 0g       | 1440g     |          |