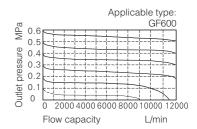

|
|     |                           |                                  | 5µm           | Makrolom fiber               |  |  |  |
| 5   | Umbrella baffle           | High visvosity POM               |               |                              |  |  |  |
| 6   | Drain bowl                | Aluminum alloy(GF600)\PC(Others) |               |                              |  |  |  |
| 7   | Liquid meter cover        | SPCC                             |               |                              |  |  |  |
| 8   | Liquid meter seal         | VITON                            |               |                              |  |  |  |
| 9   | Liquid meter inside cover | PC                               |               |                              |  |  |  |



#### **Pressure chart**









## **Dimensions**

# GF200









# GF600





| Model\Item | А  | В    | ВА | С   | CA    | K   | KA | КВ | KC   | Р     | PA    | Q    |
|------------|----|------|----|-----|-------|-----|----|----|------|-------|-------|------|
| GF300-08   | 60 | 67.5 | 41 | 182 | 164   | 6.5 | 40 | 8  | 27   | PT1/4 | 143   | G1/8 |
| GF300-10   | 60 | 67.5 | 41 | 182 | 164   | 6.5 | 40 | 8  | 27   | PT3/8 | 143   | G1/8 |
| GF300-15   | 60 | 67.5 | 41 | 182 | 164   | 6.5 | 40 | 8  | 27   | PT1/2 | 143   | G1/8 |
| GF400-10   | 80 | 85.5 | 50 | 208 | 191.5 | 8.5 | 55 | 11 | 33.5 | PT3/8 | 166.5 | G1/4 |
| GF400-15   | 80 | 85.8 | 50 | 208 | 191.5 | 8.5 | 55 | 11 | 33.5 | PT1/2 | 166.5 | G1/4 |

## Selection of drain mode

GF series drain mode is the same as the GFR series.