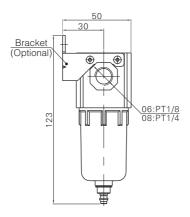

# GF200

# **Specification**

| Model                  | GF200-06                                                                               | GF200-08 | GF300-08    | GF300-10 | GF300-15 | GF400-10 | GF400-15 | GF600-20  | GF600-25 |
|------------------------|----------------------------------------------------------------------------------------|----------|-------------|----------|----------|----------|----------|-----------|----------|
| Fluid                  | Air                                                                                    |          |             |          |          |          |          |           |          |
| Port size              | PT1/8                                                                                  | PT1/4    | PT1/4 PT3/8 |          | PT1/2    | PT3/8    | PT1/2    | PT3/4 PT1 |          |
| Fitering grade         | 40µm or 5µm                                                                            |          |             |          |          |          |          |           |          |
| Pressure range         | Semi-auto and automatic drain:0.15~1.0MPa(20~145psi); Manual drain: 0~0.9MPa(0~145psi) |          |             |          |          |          |          |           |          |
| Proof pressure         | 1.5MPs(215psi)                                                                         |          |             |          |          |          |          |           |          |
| Temperature range      | -5~70℃                                                                                 |          |             |          |          |          |          |           |          |
| Capacity of drain bowl | 10                                                                                     | CC       |             | 40CC     |          | 80       | CC       | 230CC     |          |
| Weight                 | 13                                                                                     | 0g       |             | 360g     |          | 68       | 0g       | 1440g     |          |