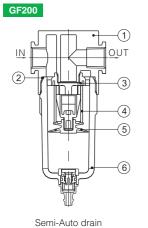

## Inner structure and material of major prats

| No. | Item                      | Material                         |               |                              |  |  |  |
|-----|---------------------------|----------------------------------|---------------|------------------------------|--|--|--|
| 1   | Body                      | Aluminun                         | n alloy       |                              |  |  |  |
| 2   | O-ring                    | NBR                              |               |                              |  |  |  |
| 3   | Air guide                 | High viscosity POM               |               |                              |  |  |  |
|     |                           | GFR600                           |               | Agglomerated by bronze grain |  |  |  |
| 4   | Filter core               | Otherss                          | 40 <b>µ</b> m | Agglomerated by bronze grain |  |  |  |
|     |                           |                                  | 5µm           | Makrolom fiber               |  |  |  |
| 5   | Umbrella baffle           | High visvosity POM               |               |                              |  |  |  |
| 6   | Drain bowl                | Aluminum alloy(GF600)\PC(Others) |               |                              |  |  |  |
| 7   | Liquid meter cover        | SPCC                             |               |                              |  |  |  |
| 8   | Liquid meter seal         | VITON                            |               |                              |  |  |  |
| 9   | Liquid meter inside cover | PC                               |               |                              |  |  |  |

# GF200