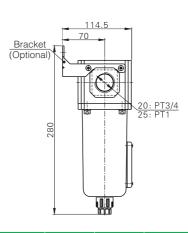

## **Dimensions**

# GF600

| Model\Item | А  | В    | ВА | С   | CA    | K   | KA | КВ | KC   | Р     | PA    | Q    |
|------------|----|------|----|-----|-------|-----|----|----|------|-------|-------|------|
| GF300-08   | 60 | 67.5 | 41 | 182 | 164   | 6.5 | 40 | 8  | 27   | PT1/4 | 143   | G1/8 |
| GF300-10   | 60 | 67.5 | 41 | 182 | 164   | 6.5 | 40 | 8  | 27   | PT3/8 | 143   | G1/8 |
| GF300-15   | 60 | 67.5 | 41 | 182 | 164   | 6.5 | 40 | 8  | 27   | PT1/2 | 143   | G1/8 |
| GF400-10   | 80 | 85.5 | 50 | 208 | 191.5 | 8.5 | 55 | 11 | 33.5 | PT3/8 | 166.5 | G1/4 |
| GF400-15   | 80 | 85.8 | 50 | 208 | 191.5 | 8.5 | 55 | 11 | 33.5 | PT1/2 | 166.5 | G1/4 |