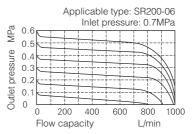

rt size         | PT1/8                                                                           |           | PT1/4    |           |
| Pressure range    | Standard type: 0.05~0.9MPa(7~130psi); Lower pressure type: 0.03~0.4MPa(4~57psi) |           |          |           |
| Max. pressure     | 1.0MPa(145psi)                                                                  |           |          |           |
| Proof pressure    | 1.5MPa(215psi)                                                                  |           |          |           |
| Temperature range | -20~70℃                                                                         |           |          |           |

<sup>1</sup> PT thread, G thread and NPT thread are available.

#### **Pressure chart**



#### Flow chart



# **Dimensions**