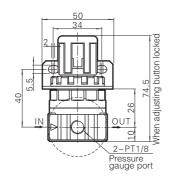

1/8                                                                           |           | PT1/4    |           |
| Pressure range    | Standard type: 0.05~0.9MPa(7~130psi); Lower pressure type: 0.03~0.4MPa(4~57psi) |           |          |           |
| Max. pressure     | 1.0MPa(145psi)                                                                  |           |          |           |
| Proof pressure    | 1.5MPa(215psi)                                                                  |           |          |           |
| Temperature range | -20~70℃                                                                         |           |          |           |

<sup>1</sup> PT thread, G thread and NPT thread are available.

#### **Pressure chart**



#### Flow chart



# **Dimensions**