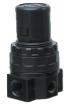

#### **Product feature**

- 1. Panel support can be chosen for the installation of regulator with independent use in pipeline.
- 2. The structure is delicate and compact, which is convenient for installation and application.
- 3. The performance of pressure adjustment is reliable and steady.
- In addition to standard type, lower pressure type is optional(The highest adjustable pressure is 0.4 MPa).

## **Specification**

| Model             | SR200-06                                                                        | SR200L-06 | SR200-08 | SR200L-08 |
|-------------------|---------------------------------------------------------------------------------|-----------|----------|-----------|
| Fluid             | Air                                                                             |           |          |           |
| Port size         | PT1/8                                                                           |           | PT1/4    |           |
| Pressure range    | Standard type: 0.05~0.9MPa(7~130psi); Lower pressure type: 0.03~0.4MPa(4~57psi) |           |          |           |
| Max. pressure     | 1.0MPa(145psi)                                                                  |           |          |           |
| Proof pressure    | 1.5MPa(215psi)                                                                  |           |          |           |
| Temperature range | -20~70℃                                                                         |           |          |           |