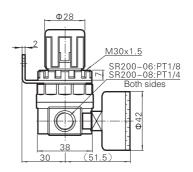

8                                                                           |           | PT1/4    |           |
| Pressure range    | Standard type: 0.05~0.9MPa(7~130psi); Lower pressure type: 0.03~0.4MPa(4~57psi) |           |          |           |
| Max. pressure     | 1.0MPa(145psi)                                                                  |           |          |           |
| Proof pressure    | 1.5MPa(215psi)                                                                  |           |          |           |
| Temperature range | -20~70℃                                                                         |           |          |           |

<sup>1</sup> PT thread, G thread and NPT thread are available.

#### **Pressure chart**



#### Flow chart



# **Dimensions**