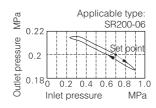

|           |
| Port size         | PT1/8                                                                           |           | PT1/4    |           |
| Pressure range    | Standard type: 0.05~0.9MPa(7~130psi); Lower pressure type: 0.03~0.4MPa(4~57psi) |           |          |           |
| Max. pressure     | 1.0MPa(145psi)                                                                  |           |          |           |
| Proof pressure    | 1.5MPa(215psi)                                                                  |           |          |           |
| Temperature range | -20~70℃                                                                         |           |          |           |

<sup>1</sup> PT thread, G thread and NPT thread are available.

#### **Pressure chart**



#### Flow chart



# **Dimensions**